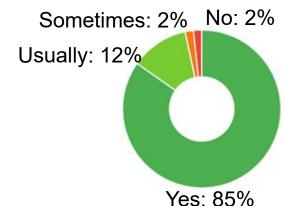

Are you informed of changes in your Resident's condition?

Are you aware that if the Resident is competent to make their own decisions, staff are not required to contact Power of Attorney(s) Substitute Decision Maker(s)?