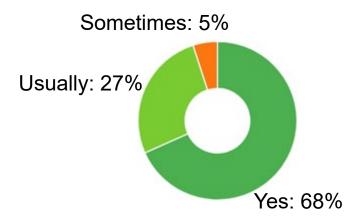

N 60

Does the staff speak privately about your Resident's health status/ condition or behaviours?

Sometimes: 5%

Yes: 83%

Family Satisfaction Survey 2024

Does your Resident receive appropriate assistance with all their care needs?