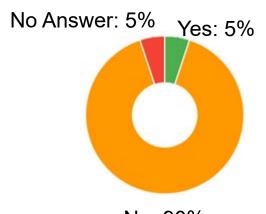

Are you interested in joining Family Council?

No Answer: 5% Yes: 5%

No: 90%

N 58

Would you like to be contacted to discuss the survey?

No: 90%