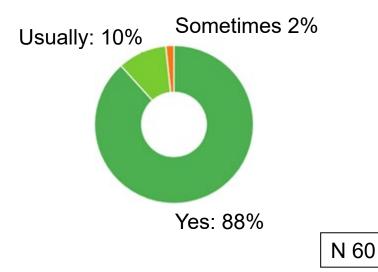

N 60

Does the staff speak privately about your Resident's health status/ condition or behaviours?

Sometimes: 5%

Yes: 83%

Family Satisfaction Survey 2024

Does your Resident receive appropriate assistance with all their care needs?