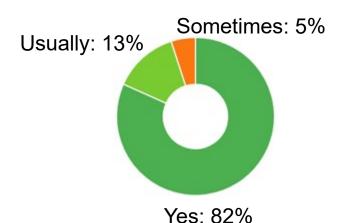

## **Family Satisfaction Survey 2024**

Respondents

Reached end

60

Week 14 Week 18 Week 22 Week 27 Week 31 Week 35

N60

Are the staff friendly, courteous, respectful and treat your Resident with dignity?

Usually: 18%
Yes: 82%