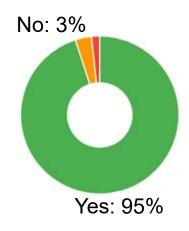

## **Family Satisfaction Survey 2024**

Respondents

Reached end

60

Week 14 Week 18 Week 22 Week 27 Week 31 Week 35

N60

Are the staff friendly, courteous, respectful and treat your Resident with dignity?

Usually: 18%
Yes: 82%