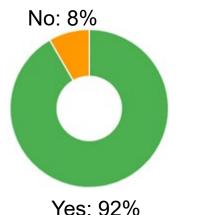

Are you interested in joining Family Council?

No Answer: 5% Yes: 5%

No: 90%

N 58

Would you like to be contacted to discuss the survey?

No: 90%