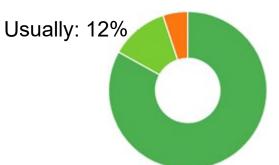

## **Family Satisfaction Survey 2024**

Respondents

Reached end

60

Week 14 Week 18 Week 22 Week 27 Week 31 Week 35

N60

Are the staff friendly, courteous, respectful and treat your Resident with dignity?

Usually: 18%
Yes: 82%