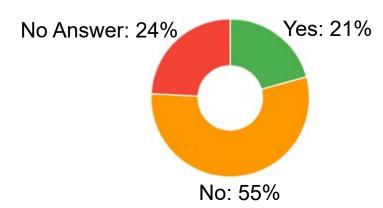

Are you interested in joining Family Council?

No Answer: 5% Yes: 5%

No: 90%

N 58

Would you like to be contacted to discuss the survey?

No: 90%