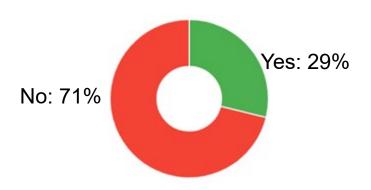

Are you interested in joining Family Council?

No Answer: 5% Yes: 5%

No: 90%

N 58

Would you like to be contacted to discuss the survey?

No: 90%