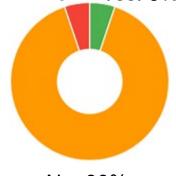

Are you interested in joining Family Council?

No Answer: 5% Yes: 5%

No: 90%

N 58

Would you like to be contacted to discuss the survey?

No: 90%